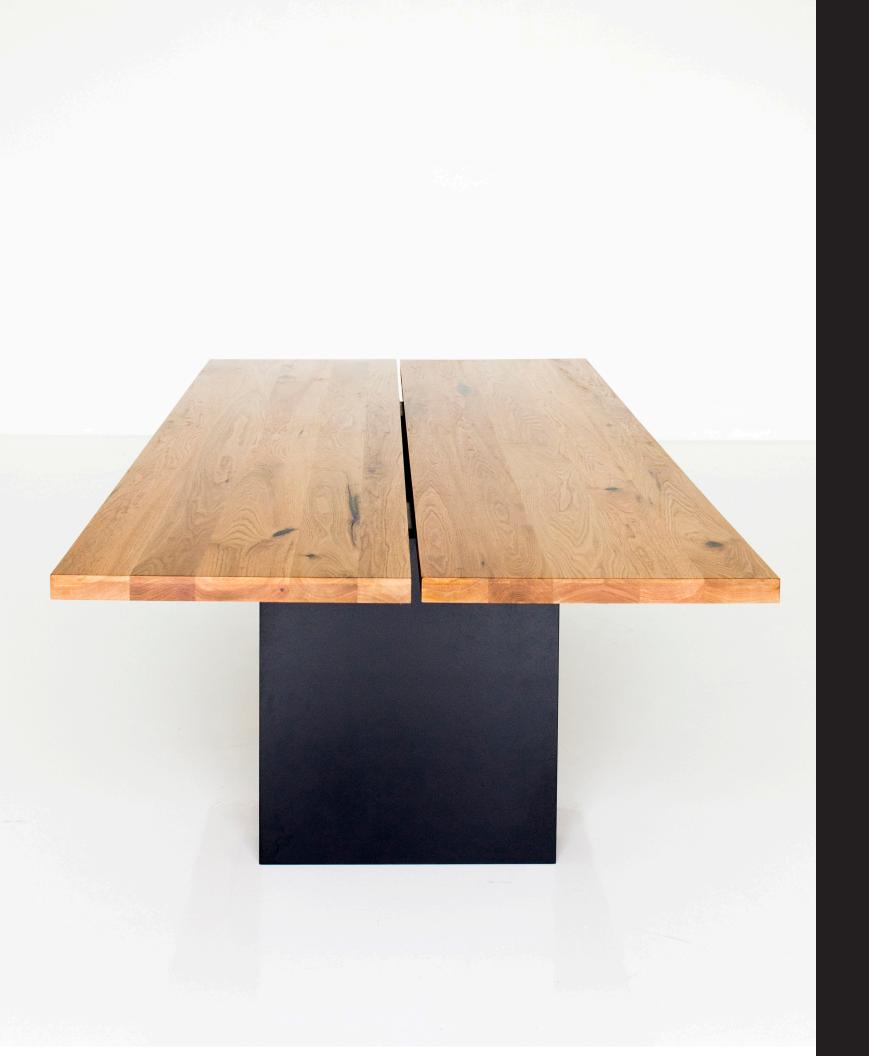

### OFFICE

The beauty of a live edge table lies in its imperfections. These slabs create the most unique conference tables available for custom production. No two tree is the same, and no two tables we produce are ever the same. Even with these differences, we still follow the same quality manufacturing process you'd expect from our professional woodshop.

•

Large single pieces of wood can be combined to create any size table. Live edge slabs are prized for their quality, figure, and grain. As opposed to traditional lumber milling, the entire tree is used. As a result there is minimal waste. Due to the size and features of the table, it will be the focal point of any room.