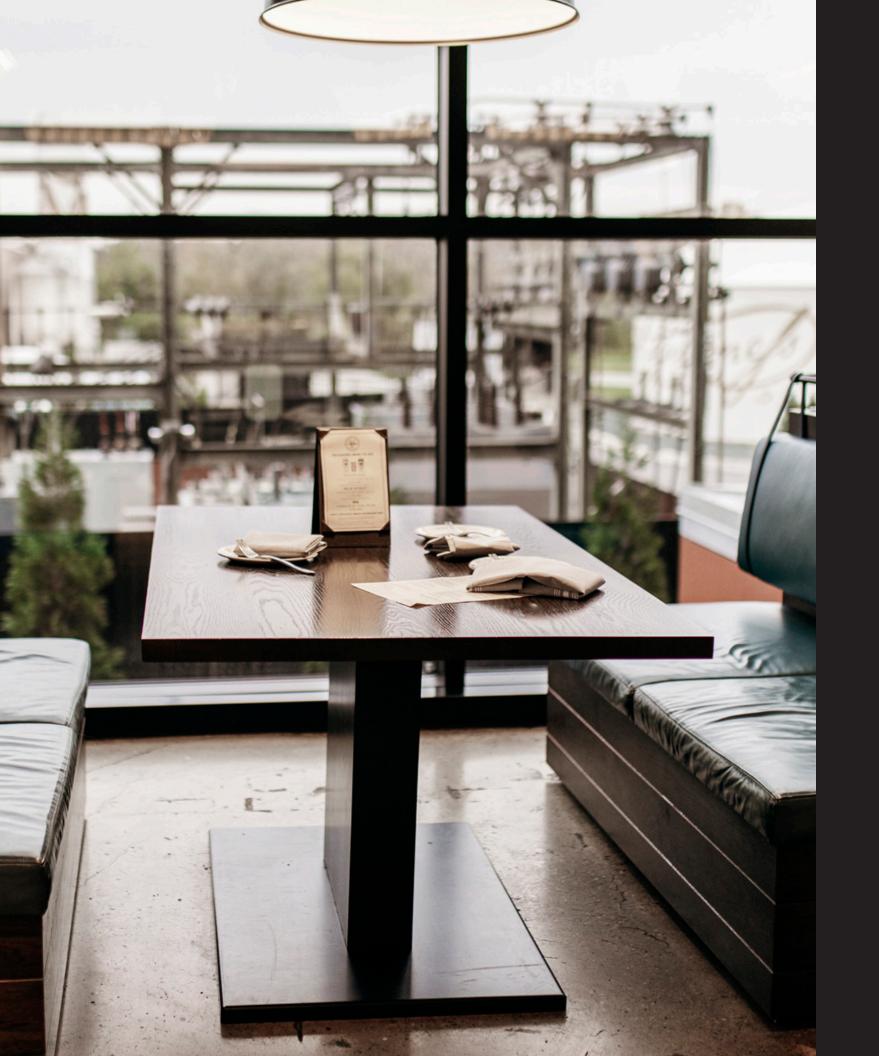

You have a chance to wow the customer from the moment they walk in. Custom restaurant furniture creates a personality for your restaurant or bar. It tells people what they can expect when they walk in the door. When they see beautifully finished tops, they know they have entered a fine establishment. Our restaurant and hospitality furniture are not only beautiful, but built to withstand heavy use and time.

### RESTAURANT AND HOSPITALITY

We make furniture that fits your space and the feel of your restaurant. We want to enhance your style and make it look as though everything fits perfectly. You can only get this appearance with custommade furniture. We have created custom restaurant furniture made from solid wood, and many other materials, for a range of bars, cafes and other eateries. Reward your guests with the most comfortable and best-looking furniture available.