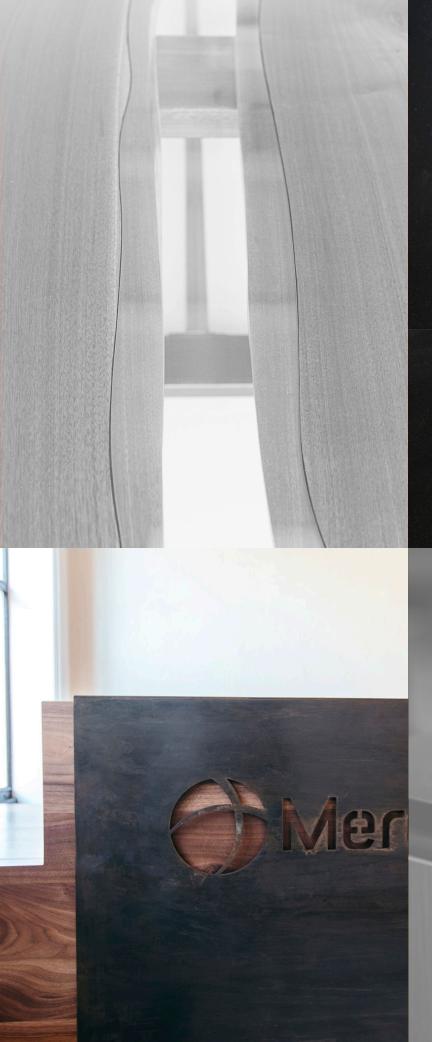

### OFFICE

The beauty of a live edge table lies in its imperfections. These slabs create the most unique conference tables available for custom production. No two tree is the same, and no two tables we produce are ever the same. Even with these differences, we still follow the same quality manufacturing process you'd expect from our professional woodshop.

•

Large single pieces of wood can be combined to create any size table. Live edge slabs are prized for their quality, figure, and grain. As opposed to traditional lumber milling, the entire tree is used. As a result there is minimal waste. Due to the size and features of the table, it will be the focal point of any room.