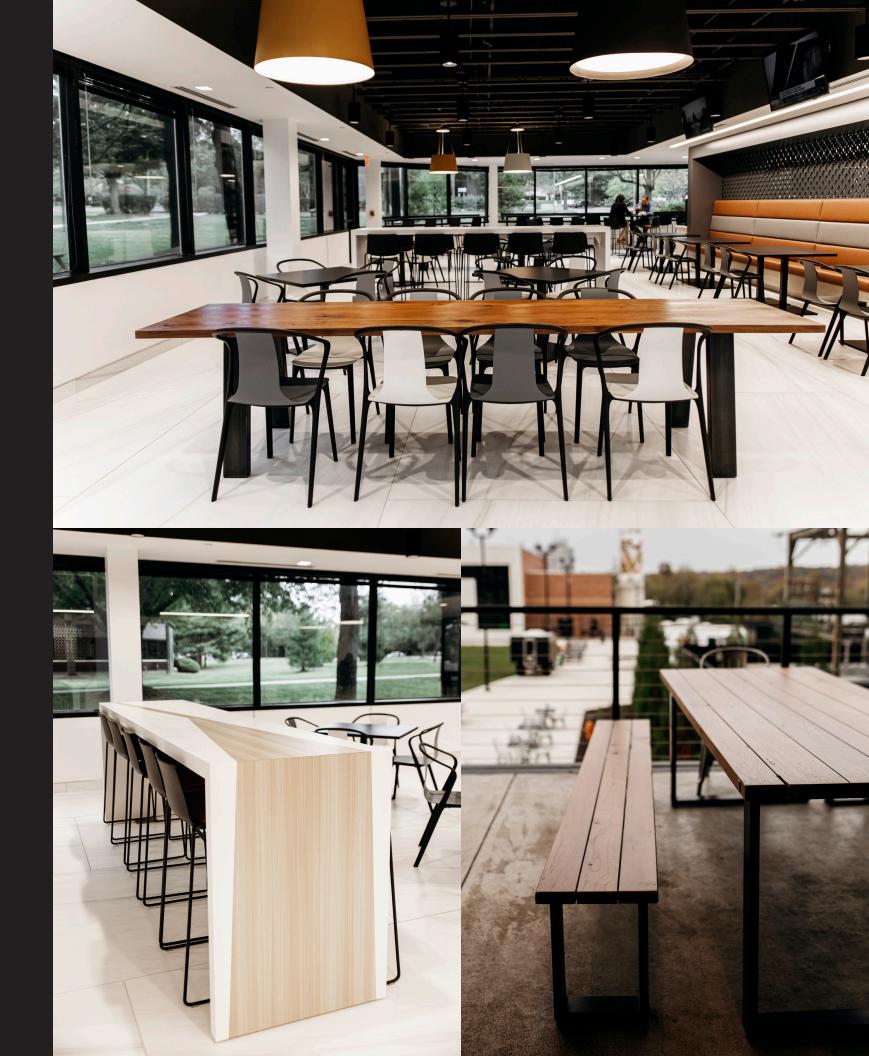

You have a chance to wow the customer from the moment they walk in. Custom restaurant furniture creates a personality for your restaurant or bar. It tells people what they can expect when they walk in the door. When they see beautifully finished tops, they know they have entered a fine establishment. Our restaurant and hospitality furniture are not only beautiful, but built to withstand heavy use and time.

### RESTAURANT AND HOSPITALITY

We make furniture that fits your space and the feel of your restaurant. We want to enhance your style and make it look as though everything fits perfectly. You can only get this appearance with custommade furniture. We have created custom restaurant furniture made from solid wood, and many other materials, for a range of bars, cafes and other eateries. Reward your guests with the most comfortable and best-looking furniture available.

### OFFICE

The beauty of a live edge table lies in its imperfections. These slabs create the most unique conference tables available for custom production. No two tree is the same, and no two tables we produce are ever the same. Even with these differences, we still follow the same quality manufacturing process you'd expect from our professional woodshop.

•

Large single pieces of wood can be combined to create any size table. Live edge slabs are prized for their quality, figure, and grain. As opposed to traditional lumber milling, the entire tree is used. As a result there is minimal waste. Due to the size and features of the table, it will be the focal point of any room.