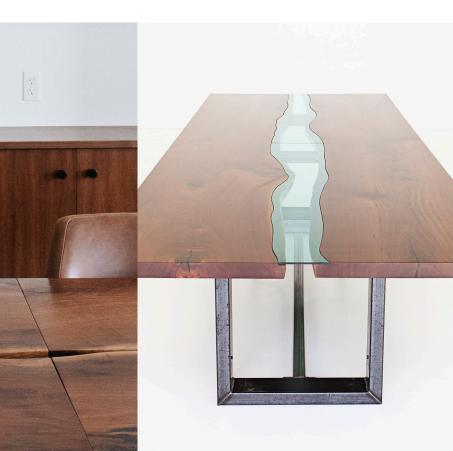

### OFFICE

The beauty of a live edge table lies in its imperfections. These slabs create the most unique conference tables available for custom production. No two tree is the same, and no two tables we produce are ever the same. Even with these differences, we still follow the same quality manufacturing process you'd expect from our professional woodshop.

•

Large single pieces of wood can be combined to create any size table. Live edge slabs are prized for their quality, figure, and grain. As opposed to traditional lumber milling, the entire tree is used. As a result there is minimal waste. Due to the size and features of the table, it will be the focal point of any room.