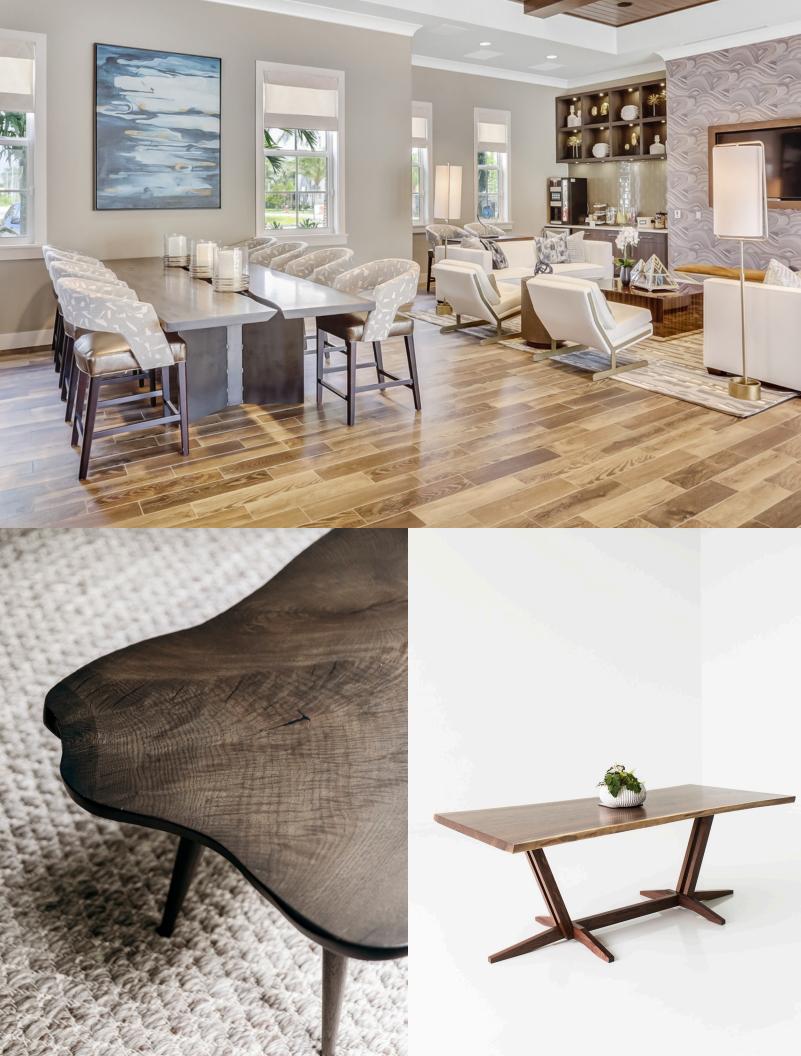

### OFFICE

The beauty of a live edge table lies in its imperfections. These slabs create the most unique conference tables available for custom production. No two tree is the same, and no two tables we produce are ever the same. Even with these differences, we still follow the same quality manufacturing process you'd expect from our professional woodshop.

•

Large single pieces of wood can be combined to create any size table. Live edge slabs are prized for their quality, figure, and grain. As opposed to traditional lumber milling, the entire tree is used. As a result there is minimal waste. Due to the size and features of the table, it will be the focal point of any room.