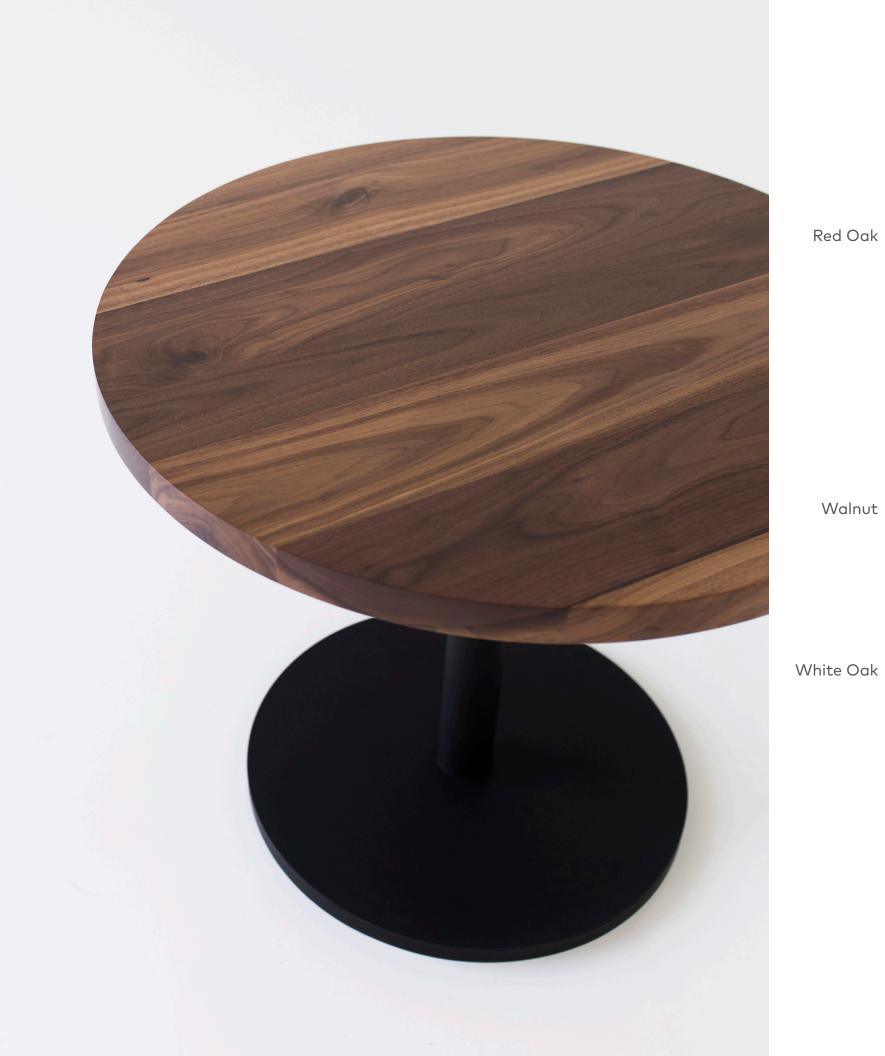

### OFFICE

The beauty of a live edge table lies in its imperfections. These slabs create the most unique conference tables available for custom production. No two tree is the same, and no two tables we produce are ever the same. Even with these differences, we still follow the same quality manufacturing process you'd expect from our professional woodshop.

•

Large single pieces of wood can be combined to create any size table. Live edge slabs are prized for their quality, figure, and grain. As opposed to traditional lumber milling, the entire tree is used. As a result there is minimal waste. Due to the size and features of the table, it will be the focal point of any room.