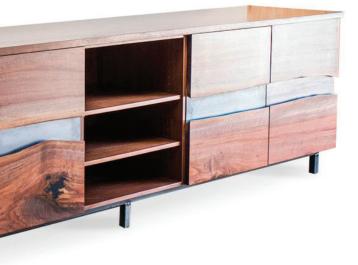

Carefully crafted to compliment our live edge tables, our credenzas feature the same high quality materials as our tables. Soft closing, adjustable hinges allow for easy use with the solid wood and blackened steel. Our credenzas can be customized to any size, species, or finish.