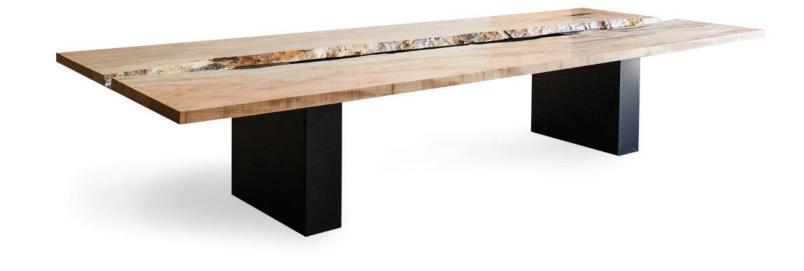

### OFFICE

The beauty of a live edge table lies in its imperfections. These slabs create the most unique conference tables available for custom production. No two tree is the same, and no two tables we produce are ever the same. Even with these differences, we still follow the same quality manufacturing process you'd expect from our professional woodshop.

•

Large single pieces of wood can be combined to create any size table. Live edge slabs are prized for their quality, figure, and grain. As opposed to traditional lumber milling, the entire tree is used. As a result there is minimal waste. Due to the size and features of the table, it will be the focal point of any room.